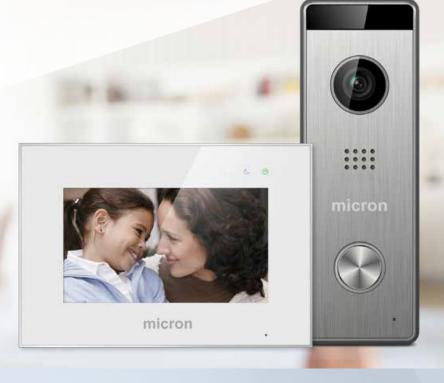

## **Monitor**

- 7" Touch Screen
- Built in memory to capture visitors who have pressed the front door.
- Control up to Two External Door Stations.
- Connect up to 6 Internal Monitors.
- Inter Communications between Internal Monitors.
- Connect to Wifi or LAN.
- Supports up to 128gb SD-Card.
- Compatible with Micron Intercom App
- 220mm (Wide) x 154mm (Height) x 22mm (Deep)

## **Door Station**

- Ant-Vandal Aluminum Housing IP66
- IR illumination for Night Viewing
- Adjustable Volume
- 133mm (Height) x 40mm (Wide) x 17mm (Deep)

<sup>\*</sup>Product specifications may change for ongoing development.